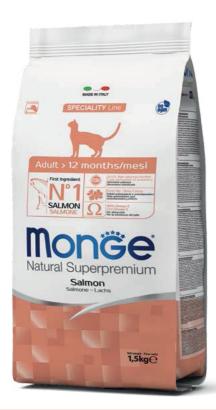

**SPECIALITY** Line

## **ADULT - SALMON**

SOY-FREE FORMULA - COMPLETE PET FOOD FOR ADULT CATS

Monge Natural Superpremium Adult Cat Salmon is a complete and balance pet food for adult cats. Formulated for the well-being of your adult cat thanks to their high palatable nutrients and high quality ingredients selection (fresh meat inclusion). The formulation is enriched with XOS (Xylo-oligosaccharides), last generation of prebiotics which keep the intestinal wellness. The inclusion of functional ingredients like rose hip, with antioxidative effects, and yucca schidigera, for faecal aroma control, promote the quality of life of our cats. The formulation with Omega-3 fatty acids for the wellness and shiny coat.

**COMPOSITION:** dried salmon fish (26%), rice, chicken (fresh meat min. 10%), corn, animal fat (chicken oil purified at 99.5%), hydrolysed animal proteins, brewers' yeast, fish oil (salmon oil purified at 99.5%), mannan-oligosaccharide (MOS 1%), xylo-oligosaccharide (XOS 0.3%), yucca schidigera (0.1%), rosehip (0.1%), milk protein powder. **ANALYTICAL CONSTITUENTS:** Crude protein 33%, Crude fibres 1.4%, Crude fats 15%, Crude ash 6%, Calcium 1.6%, Phosphorus 1.1%, n-3 fatty acids: 0.6%, n-6 fatty acids: 3.85%. **ADDITIVES:** NUTRITIONAL ADDITIVES: Vitamin A (retinyl acetate): 26,000 Ul/kg, Vitamin D3: 1,820 Ul/kg, Vitamin E (all-rac-alpha tocopheril acetate): 420 mg/kg, selenium (sodium selenite 0.17 mg/kg): 0.07 mg/kg, manganese (manganous sulphate monohydrate 26 mg/kg): 8.5 mg/kg, zinc (zinc oxide 122 mg/kg): 98 mg/kg, copper (cupric sulfate pentahydrate 10.5 mg/kg): 2.6 mg/kg, iron (ferrous sulphate monohydrate 87.5 mg/kg): 28.8 mg/kg, iodine (calcium iodate anhydrous 1.4 mg/kg): 0.9 mg/kg, DL-methionine technically pure: 1,000 mg/kg, taurine: 1,200 mg/kg. TECHNOLOGICAL ADDITIVES: Tocopherol-rich extracts of natural origin from vegetable oils. **FEEDING INSTRUCTIONS:** Recommended daily feeding ration, may split into 2 meals (see table). Individual nutritional requirements may vary due to size, age and activity level of the animal. This is a guideline only, and may need to be adjusted as required to maintain optimal body condition. Please transition to new pet food over a period of 1 week. Be sure to have a clean, fresh water available at all times.