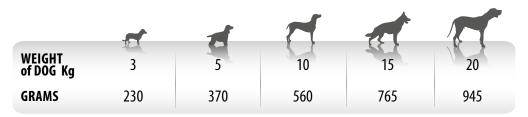

#### **RECOMMENDED DAILY FEEDING RATION (IN GRAMS)**

Quantities can be adapted according to the animal's size, physical activity and living conditions. The recommended daily ration indicated in the table can be divided between two meals. Make sure fresh, clean water is always available. When this product replaces another type of feed and/or diet, it is advisable to introduce it gradually over a period of at least 1 week. Store in a cool, dry place. After opening, store in the fridge and use within 3 days.