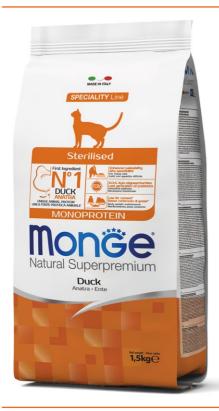

## STERILISED - DUCK

COMPLETE PET FOOD FOR STERILISED ADULT CATS

The Monge Natural Superpremium line supports the well-being of the animal thanks to the correct balance of essential nutritional elements through the results of Made in Italy research. Monge Natural Superpremium Monoprotein\* Sterilised Duck is a complete food for adult cats. \*Formulated with a single source of animal protein (duck) and hydrolysed animal protein to stimulate the appetite of even the fussiest of cats. The formulation is enriched with XOS (Xylo-oligosaccharides) and MOS (mannan-oligosaccharides), prebiotics that promote intestinal wellness. The formulation has a low fat content\*\* to help the maintenance of ideal body weight of sterilised cats. No added dyes and artificial preservatives. \*\*Compare to standard product (Monge Natural Superpremium Adult cat Rich in chicken).

COMPOSITION: Duck (26% dehydrated meat, 10% fresh meat), corn gluten, wheat, corn, hydrolysed animal proteins (liver 4%), animal fat (duck oil purified to 99.5%), pea fibre, minerals, yeasts products (manno-oligo-saccharides MOS 1%), Xylo-oligosaccharide (XOS 0.3%), products from the processing of herbs (rose hip 0.1%), Yucca schidigera (0.1%). ANALYTICAL CONSTITUENTS: Crude protein: 35%, Crude fibre: 3.5%, Crude fat: 12%, Crude ash: 7.0%, Calcium: 1.7%, Phosphorus: 0.9%, Magnesium: 0.08%, Sodium: 0.2%, n-3 fatty acids: 0.4%, n-6 fatty acids: 3.5%, Metabolisable Energy (Atwater calculation): 3,760 kcal/kg. ADDITIVES: NUTRITIONAL ADDITIVES: Vitamin A (retinyl acetate) 37,000 IU/kg, Vitamin D3 1,900 IU/kg, Vitamin E (all-rac-alpha-tocopheryl acetate) 86 mg/kg, Selenium (Sodium selenite 0.4 mg/kg) 0.2 mg/kg, Manganese (manganous sulphate monohydrate 92 mg/kg) 30 mg/kg, Zinc (Zinc oxide 174 mg/kg): 140 mg/kg, Copper (Copper (II) sulphate pentahydrate 47 mg/kg) 12 mg/kg, Iron (Iron (II) sulphate monohydrate 304 mg/kg) 100 mg/kg, Iodine (Calcium iodate anhydrous 2.4 mg/kg) 1.6 mg/kg; L-Carnitine 1,000 mg/kg; technically pure DL-Methionine: 1,000 mg/kg, taurine 1,200 mg/kg. TECHNOLOGICAL ADDITIVES: Antioxidants: Tocopherol extracts from vegetable oils. INSTRUCTIONS FOR USE: The daily intakes can be adapted according to the cat's size, physical activity and living conditions. The recommended daily intakes indicated in the table can be divided between two meals. Make sure fresh and clean water is always available. When this product replaces another type of feed and/or diet, it is advisable to introduce it gradually over a period of at least 1 week. \*It may contain traces of other sources of protein. Cat food, not suitable for human consumption.