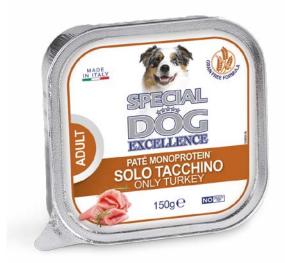

**The Special Dog Excellence Monoprotein** line has been created to offer your dog only the best. A complete and balanced diet formulated with a unique animal protein source and without cereals.

# PATÉ MONOPROTEIN\* ONLY TURKEY

Paté \*formulated with a unique animal protein source (turkey) of high quality meat. Natural antioxidants ensure the preservation of the product. The formula is fortified with essential vitamins and minerals to meet the nutritional requirements of adult dogs. Grain free formula.