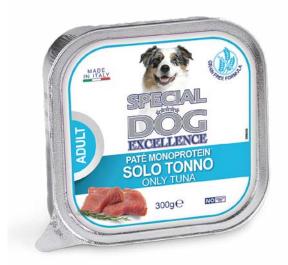

# PATÉ MONOPROTEIN\* ONLY TUNA

Paté \*formulated with a unique animal protein source (tuna) of high quality meat. Natural antioxidants ensure the preservation of the product. The formula is fortified with essential vitamins and minerals to meet the nutritional requirements of adult dogs. Grain free formula.

### COMPOSITION

Fresh tuna (equal to 100% of used meat).