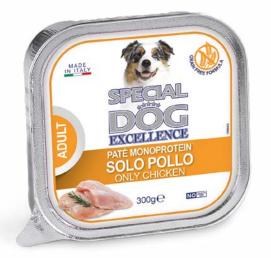

# PATÉ MONOPROTEIN\* ONLY CHICKEN

Paté \*formulated with a unique animal protein source (chicken) of high quality meat. Natural antioxidants ensure the preservation of the product. The formula is fortified with essential vitamins and minerals to meet the nutritional requirements of adult dogs. Grain free formula.

#### COMPOSITION

Fresh chicken (equal to 100% of used meat).