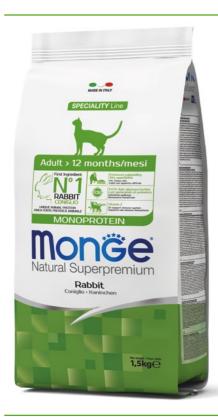

## ADULT - RABBIT

COMPLETE PET FOOD FOR ADULT CATS

Monge Natural Superpremium Monoprotein\* Adult Cat Rabbit is a complete and balanced pet food for adult cats. A monoprotein product formulated with a single animal protein source\*, the first ingredient is rabbit, and it is characterised by its digestibility and palatability due to the inclusion of fresh meat. The formulation is enriched with XOS (Xylooligosaccharides), next generation prebiotics to support intestinal wellness. The inclusion of select ingredients, such as vitamin E to support immune system, and yucca schidigera to limit intestinal odours, is the result of Made in Italy research to support the quality of our cat's life. No added dyes and artificial preservatives.

**COMPOSITION:** Rabbit (dried 26%, fresh meat 10%), rice, maize gluten, potatoes, hydrolysed animal proteins (liver), animal fat (chicken oil purified at 99.5%), dried beet pulp, brewer's yeast, pea fibre, minerals, yeasts products (mannano-oligosaccharides MOS 1%), xylo-oligosaccharides (XOS 0.3%), yucca schidigera (0.1%), products from the processing of herbs (rose hip 0.1%). **ANALYTICAL CONSTITUENTS:** Crude Protein: 33.5%, Crude Fibre: 2.8%, Crude Fat: 15%, Crude Ash: 7%, Calcium: 1.5%, Phosphorus: 1%, n-3 Fatty Acids: 0.4%, n-6 Fatty Acids: 3.1%. Metabolized Energy: 3,940 kcal/kg. **ADDITIVES:** NUTRITIONAL ADDITIVES/kg: Vitamin A (Retinyl Acetate) 30,700 IU, Vitamin D3 1,610 IU, Vitamin E (all-rac-alpha-tocopheryl-acetate) 100 mg, Selenium (Sodium selenite 0.47 mg) 0.2 mg, Manganese (manganous sulphate monohydrate 99 mg) 32 mg, Zinc (Zinc oxide 187 mg) 150 mg, Copper (Copper (II) sulphate pentahydrate 50 mg) 12.9 mg, Iron (Iron (II) sulphate monohydrate 326 mg) 107 mg, Iodine (Calcium iodate anhydrous 2.6 mg) 1.7 mg, L-carnitine 750 mg, DL-Methionine (Technically pure) 1,000 mg, Taurine 2,000 mg. TECHNOLOGICAL ADDITIVES: Tocopherol extracts from vegetable oils. **INSTRUCTIONS FOR USE:** Recommended daily feeding intakes (see table) may be split into 2 daily meals. Individual nutritional requirements may vary due to size, age and activity level of the animal. Be sure to have clean and fresh water available at all times. When this product replaces another type of feed and/or diet it is advised to introduce it gradually over a period of at least one week. \*It may contain traces of other protein source. Pet food only, not suitable for human consumption.