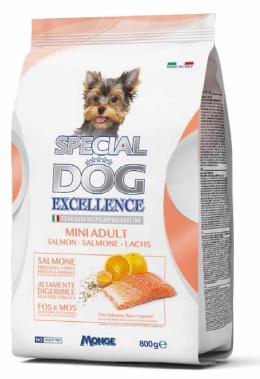

**SPECIAL DOG EXCELLENCE MINI ADULT WITH SALMON** is a complete food for mini-sized adult dogs, with rice, linseed and citrus fruits. A complete diet formulated with ingredients that ensure the well-being of our four-legged friends every day. Top quality ingredients such as salmon and rice are appetising and easy to digest. The recipes also contain rice, citrus fruits and linseed, which are sources of vitamins, minerals and fatty acids. Made with prebiotics (FOS [fructooligosaccharides] and MOS [mannan oligosaccharides]) for gut wellness. No artificial colours or preservatives.

**COMPOSITION:** Rice (50%), dehydrated salmon (15%), dehydrated tuna, brewer's yeast, vegetable oil (refined corn oil), fish oil (salmon oil purified to 99.5%), dried beet pulp, hydrolysed animal protein, minerals, dried citrus pulp (1%), linseed (1%), dried whole egg (1%), fructooligosaccharides (0.4%), yeasts products (source of MOS [mannan oligosaccharides] 0.3%), yucca schidigera.