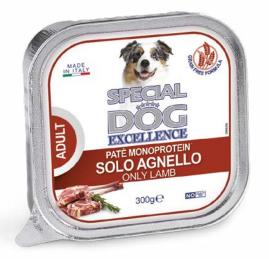

The Special Dog Excellence Monoprotein line has been created to offer your dog only the best. A complete and balanced diet formulated with a unique animal protein source and without cereals.

# PATÉ MONOPROTEIN\* **ONLY LAMB**

Paté \*formulated with a unique animal protein source (lamb) of high quality meat. Natural antioxidants ensure the preservation of the product. The formula is fortified with essential vitamins and minerals to meet the nutritional requirements of adult dogs. Grain free formula.

### COMPOSITION

Fresh lamb (equal to 100% of used meat).