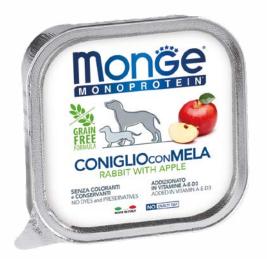

# PATÉ **RABBIT with APPLE**

Paté formulated with unique animal protein source, selected rabbit of highest quality, with fruit natural source of minerals and vitamines. Products 100% Italian and highly palatable. A balanced food using vitamins A-E-D3 complex and essential micronutrients. Naturally, without coloring agents, preservatives and added sugars.

#### COMPOSITION

Fresh rabbit (equal to 100% of used meat), tapioca (5%), apple (4%), vegetal oils and fats (sunflower oil refined), minerals.