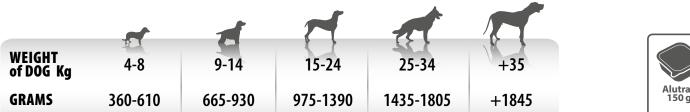

## **RECOMMENDED DAILY RATION**

Daily ration can be divided between two meals. Adapt the quantity according to the size, activity and lifestyle of the animal. To be served at room temperature. Make sure fresh, clean water is always available. When this product replaces another type, it is advisable to introduce it gradually over a period of at least 1 week. Store in a cool, dry place. After opening, store in the fridge and use within 2 days. Do not open the alutray if swollen.