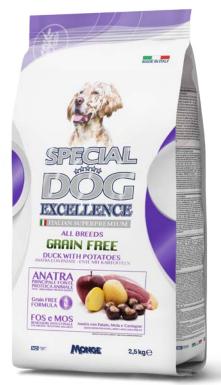

SPECIAL DOG EXCELLENCE GRAIN FREE FORMULA ALL BREEDS

**DUCK WITH POTATOES** is a complete pet food formulated with ingredients that ensure the well-being of our four-legged friends every day. The recipe is formulated without cereals thanks to the selection of alternative carbohydrate sources such as potatoes. n-3 fatty acids support healthy skin and coat, also giving shine to the fur. The recipe is enriched with FOS (fructo-oligosaccharides) and MOS (mannan oligosaccharides) which promote normal gastrointestinal transit, and help to maintain the balance of intestinal microbial flora.

## COMPLETE PET FOOD FOR ADULT DOGS OF ALL SIZE

**COMPOSITION:** Dehydrated duck meat (28%), potatoes (18%), animal fat (duck oil purified to 99.5%), potato protein, brewer's yeast, dried beet pulp, salmon oil, hydrolysed animal proteins, minerals, dried apple pulp (1%), mannan oligosaccharides (MOS 1%), Fructo-oligosaccharides (FOS 0.75%), yucca schidigera (0.3%), Broken chestnuts (0.3%), Products from the processing of herbs (ginseng) 0.1%, glucosamine, chondroitin sulphate.