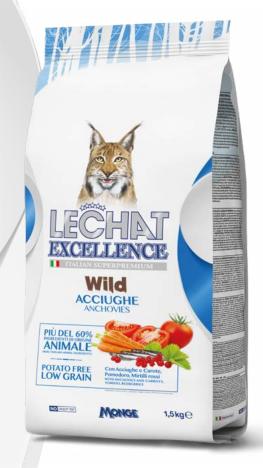

**LECHAT EXCELLENCE WILD ANCHOVIES** is an innovative range created to feed your cat "as nature intended". WILD recipes have a low grain content and contain more fresh meat, selected specifically for this range. Tasty food that ensures the animal's well-being and respects its natural instinct.

**COMPOSITION:** Anchovies (fresh 10%, dehydrated 30%), yellow peas, tapioca starch, animal fat (chicken oil fat content 99.5%, preserved with natural antioxidants), rice, oats, beet pulp, hydrolysed animal proteins, brewer's yeast (source of MOS and vitamin B12), whole egg powder (1%, rich in complete proteins), flax seeds (1%), dehydrated carrots (1%), dehydrated tomatoes (1%), insoluble pea fibre, taurine, XOS (xylo-oligo-saccharides 3 g/kg), yucca schidigera, pineapple stem, dehydrated blueberries, dehydrated cranberries, dehydrated raspberries.

**ANALYTICAL CONSTITUENTS:** Crude Protein 33.00%, Crude Oils and Fats 15.00%, Crude Fibre 2.50%, Crude Ash 7.00%, Calcium 1.10%, Phosphorus 0.80%, Omega 6 Essential Fatty Acids 8.00%, Omega 3 Essential Fatty Acids 0.95%, Metabolisable Energy: 4,105 kcal/kg.