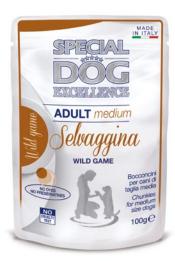

# MEDIUM ADULT CHUNKIES WITH WILD GAME

**SPECIAL DOG EXCELLENCE CHUNKIES WITH WILD GAME** is a complete food for adult dogs of medium size, aged from 1 to 8 years. A delicious recipe made in Italy, without colorants, preservatives and added sugars.

# **COMPOSITION:**

Meat and meat-by-products 45% (of which wild game min. 6%), vitamins, minerals.

# ANALYTICAL CONSTITUENTS:

Crude proteins 8.5%, crude oils and fats 6.5%, crude fibre 0.5%, crude ash 2%, moisture 79%.

### **ADDITIVES:**

NUTRITIONAL ADDITIVES/kg: Vitamin A 2000 UI, Vitamin D3 200 UI, Vitamin E 5 mg. TECHNOLOGICAL ADDITIVES: Densifiers and jellying agents.

### USE:

To be served at room temperature. Leave always to the dog fresh and clean water. Once opened, leave in refrigerator for max. 24 hours. Feeding guide for a medium size dog: 3-4 pouches per day.