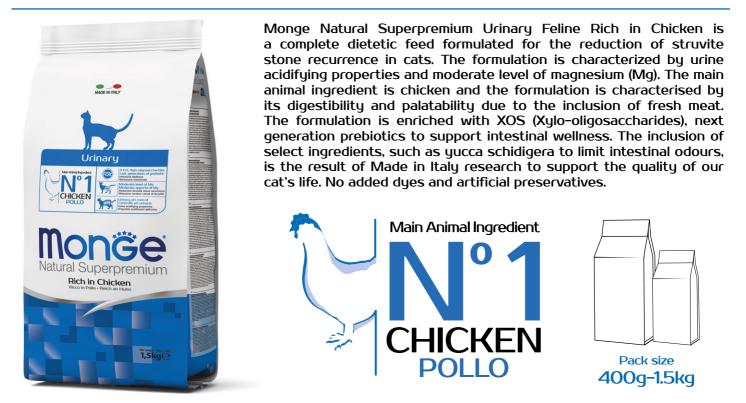

## URINARY - RICH IN CHICKEN COMPLETE DIETETIC PET FOOD FOR ADULT CATS

**COMPOSITION:** Rice, maize gluten, chicken (dried 18%, fresh meat 5%), fish (dried salmon), animal fat (chicken oil purified at 99.5%), oats, hydrolysed animal proteins (liver), dried peas, dried eggs, fish oil (salmon oil 1%), minerals, yeasts products (mannano-oligosaccharides MOS 1%), xylo-oligosaccharides (XOS 0.3%), yucca schidigera (0.1%). **ANALYTICAL CONSTITUENTS:** Crude Protein: 31%, Crude Fibre: 2.5%, Crude Fat: 16%, Crude Ash: 5%, Calcium: 0.8%, Phosphorus: 0.8%, Sodium: 0.2%, Magnesium: 0.06%, Potassium: 1.2%, Chloride: 1.9%, Sulphur: 0.16%, n 3 fatty acids 0.4%, n 6 fatty acids 4.5%. Urine acidifying substances: Ammonium chloride 0.2%, Potassium chloride 0.4%. Metabolized Energy: 4,200 kcal/kg. **ADDITIVES:** NUTRITIONAL ADDITIVES/kg: Vitamin A (Retinyl Acetate) 32,300 IU, Vitamin D3 1,690 IU, Vitamin E (all-rac-alpha-tocopheryl-acetate) 75 mg, Selenium (Sodium selenite 0.27 mg) 0.12 mg, Manganese (manganous sulphate monohydrate 58 mg) 19 mg, Zinc (Zinc oxide 109 mg) 87,5 mg, Copper (Copper (II) sulphate pentahydrate 29 mg) 7,5 mg, Iron (Iron (II) sulphate monohydrate 190 mg) 62,5 mg, Iodine (Calcium iodate anhydrous 1.5 mg) 1 mg, L-carnitine 1,000 mg, DL-Methionine (Technically pure) 1,000 mg, Taurine 1,100 mg. TECHNOLOGICAL ADDITIVES: Tocopherol extracts from vegetable oils. **INSTRUCTIONS FOR USE:** It is recommended that advice from a veterinarian should be sought before use and before extending the period of use. Recommended length of time Initially up to 6 months. Recommended daily feeding intakes (see table) may be split into 2 daily meals. Individual nutritional requirements may vary due to size, age and activity level of the animal. Be sure to have clean and fresh water available at all times. When this product replaces another type of feed and/ or diet it is advised to introduce it gradually over a period of at least one week. Pet food only, not suitable for human consumption.