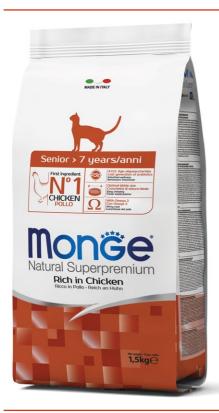

## SENIOR - RICH IN CHICKEN

COMPLETE PET FOOD FOR SENIOR CATS

Monge Natural Superpremium Senior rich in chicken is a complete and balanced pet food for senior cats. The first ingredient is chicken and the formulation is characterised by its digestibility and palatability due to the inclusion of fresh meat. The formulation is enriched with XOS (Xylo-oligosaccharides), next generation prebiotics to support intestinal wellness. The inclusion of select ingredients, such as rose hip with antioxidant compounds to neutralize free radicals and yucca schidigera to limit intestinal odours, is the result of Made in Italy research to support the quality of our senior cat's life. Formulated with salmon oil, source of omega-3 fatty acids for a shiny coat. No added dyes and artificial preservatives.