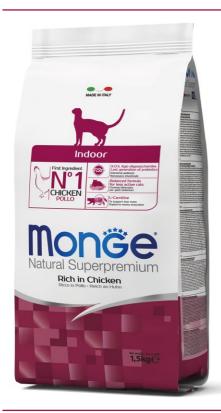

## INDOOR - RICH IN CHICKEN

COMPLETE PET FOOD FOR ADULT CATS

Monge Natural Superpremium Indoor rich in chicken is a complete and balanced pet food for sedentary adult cats living at home. The first ingredient is chicken and the formulation is characterised by its digestibility and palatability due to the inclusion of fresh meat. The formulation is enriched with XOS (Xylo-oligosaccharides), next generation prebiotics to support intestinal wellness. The inclusion of select ingredients, such as rose hip with antioxidant compounds to neutralize free radicals and yucca schidigera to limit intestinal odours, is the result of Made in Italy research to support the quality of our sedentary cat's life. Formulated with salmon oil, source of omega-3 fatty acids for a shiny coat and with L-carnitine to support lean mass. No added dyes and artificial preservatives.