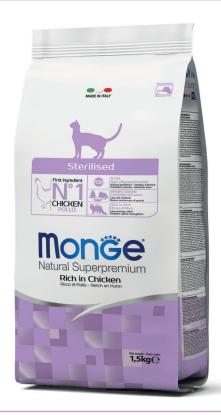

## SOY FREE FORMULA - COMPLETE FOOD FOR STERILISED ADULT CATS

Kibbles Monge Natural Superpremium Sterilised are a complete food for adult sterilised cats. Guarantee the well-being of your cat thanks to their very highquality nutrients, which are the result of Made in Italy research. The main ingredient is chicken and they are enriched with XOS (xylo-oligosaccharides), the last generation of prebiotics, which keep the intestinal wellness. Rich in fiber and with a low fat content, they have a low energy value.

**COMPOSITION:** Chicken (fresh 10%, dehydrated 26%), wheat, corn gluten meal, oats, hydrolysed animal proteins, animal fat (chicken oil fat content 99.6%, preserved with natural antioxidants), insoluble pea fibre, whole egg powder (rich in complete proteins), fish (dehydrated salmon), fish oil (salmon oil), taurine, XOS (xylo-oligosaccharides 3 g/kg), hydrolysed yeast (MOS), yucca schidigera. ANALYTICAL CONSTITUENTS: Crude Protein 35.00%, Crude Oils and Fats 10.00%, Crude Fibre 7.00%, Crude Ash 6.00%, Calcium 1.20%, Phosphorus 1.10%, Magnesium 0.08%, Sodium 0.20%, Omega 6 Essential Fatty Acids 8.50%, Omega 3 Essential Fatty Acids 1.00%, Metabolisable Energy 3,590 Kcal/kg. ADDITIVES/kg: NUTRITIONAL ADDITIVES: Vitamin A 32,000 IU, Vitamin D3 1,500 IU, Vitamin E 510 mg, Vitamin B1 22 mg, Vitamin B2 23 mg, Vitamin B6 14 mg, Vitamin B12 0.20 mg, Biotin 0.57 mg, Niacin 100 mg, Vitamin C 360 mg, Pantothenic Acid 22 mg, Folic Acid 31 mg, Choline Chloride 2,500 mg, E5 Manganous Sulphate Monohydrate 56 mg, E6 Zinc Oxide 260 mg, E4 Copper Sulphate Pentahydrate 22 mg, E1 Iron Sulphate Monohydrate 185 mg, E8 Sodium Selenite 0.37 mg, E2 Calcium Iodate 2.80 mg, L-Carnitine 500 mg, DL-methionine technically pure 3.00 g, Taurine 0.25%. TECHNOLOGICAL ADDITIVES: Natural blend of tocopherols and extracts of rosmarinus officinalis. FEEDING INSTRUCTIONS: It may be freely administered, in some cases, such as for obesity and/or other clinical problems. It is advisable to restrict doses, on the advice of a vet and/or by following the table. It is important that your cat always has fresh, clean water available.