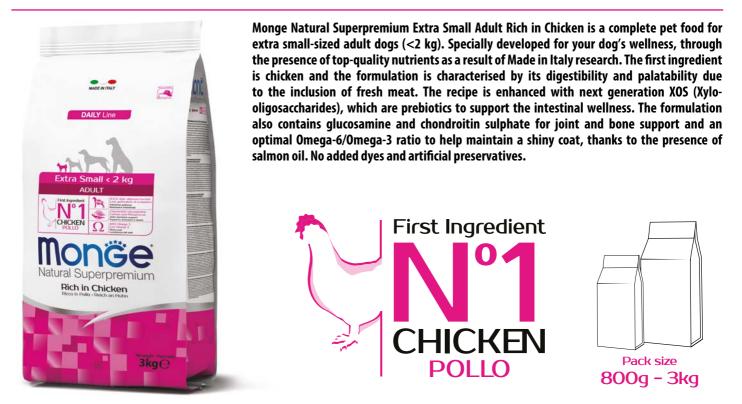

## ADULT – RICH IN CHICKEN COMPLETE PET FOOD FOR EXTRA SMALL SIZE ADULT DOGS

**COMPOSITION:** Chicken (dried 30%, fresh meat 10%), rice, maize, animal fat (chicken oil purified at 99.5%), dried beet pulp, potato protein, brewer's yeast, maize gluten, hydrolysed animal proteins (liver), fish (dried salmon), fish oil (salmon oil 1%), minerals, yeasts products (mannano-oligosaccharides MOS 1%), xylo-oligosaccharides (XOS 0.3%), yucca schidigera (0.3%), algae meal (spirulina - *Arthrospira platensis* 0.3%), glucosamine (0.057%), chondroitin sulphate (0.04%). **ANALYTICAL CONSTITUENTS:** Crude Protein: 26%, Crude Fibre: 2.5%, Crude Fat: 14%, Crude Ash: 6%, Calcium: 1.2%, Phosphorus: 0.8%, n-3 Fatty Acids: 0.7%, n-6 Fatty Acids: 3.8%, Omega-6/Omega-3 = 5. Metabolized Energy: 4,050 kcal/kg. **ADDITIVES:** NUTRITIONAL ADDITIVES/kg: Vitamin A (Retinyl Acetate) 30,770 IU, Vitamin D3 1,610 IU, Vitamin E (all-rac-alpha-tocopheryl-acetate) 72 mg, Selenium (Sodium selenite 0.4 mg) 0.2 mg, Manganese (manganous sulphate monohydrate 92 mg) 30 mg, Zinc (Zinc oxide 174 mg) 140 mg, Copper (Copper (II) sulphate pentahydrate 47 mg) 12 mg, Iron (Iron (II) sulphate monohydrate 304mg) 100 mg, Iodine (Calcium iodate anhydrous 2.4 mg) 1.6 mg, L-carnitine: 100 mg, DL-Methionine (Technically pure) 1,500 mg. TECHNOLOGICAL ADDITIVES: Antioxidants: Tocopherol extracts from vegetable oils. SENSORY ADDITIVES: Chestnut extract (*Castanea sativa*) 20 mg/kg. **INSTRUCTIONS FOR USE:** Recommended daily feeding intakes (see table) may be split into 2 daily meals. Individual nutritional requirements may vary due to size, age and activity level of the animal. Be sure to have clean and fresh water available at all times. When this product replaces another type of feed and/or diet it is advised to introduce it gradually over a period of at least one week. Pet food only, not suitable for human consumption.