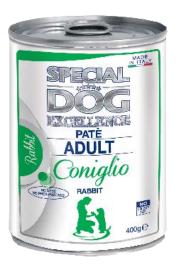

# PATÉ WITH RABBIT – ADULT

Paté with rabbit is a complete food for adult dogs aged from 1 to 8 years. A delicious recipe made in Italy, without colorants, preservatives and added sugars, ideal for all breeds.

### Pack size 400 g