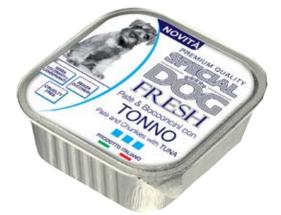

# PATÉ AND CHUNKIES WITH TUNA

Special Dog Fresh with Tuna is a complete food with softy paté and many chunkies to delight your faithful friend. A recipe that combine the creaminess of the steamed paté with the flavour of baked chunkies. The product has made with high quality Italian meats and it is highly digestible. No coloring agents, preservatives and added sugar.

# Pack size 150 g

Produced by: Monge&C. S.P.A. - via Savigliano, 31 - 12030 Monasterolo di Savigliano (CN) Italy Tel. +39 0172.747.111 - fax +39 0172 747.199/747.198 www.monge.it - info@monge.it - N. Riconoscimento Stabilimento/Factory authorization CV IT000184 CN - ABP46PETPR3PETPP3