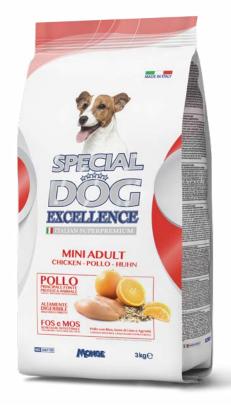

**SPECIAL DOG EXCELLENCE MINI ADULT CHICKEN** is a complete pet food for adult dog of small size with rice, linseed and citrus fruits. Special Dog Excellence is the product line created to offer only the best for your dogs. A complete pet food formulated with ingredients which guarantee every day the wellbeing of our four legged friends. Recipes with high quality of feed materials like linseed, source of omega-3 fatty acids, which can support the wellness of skin and coat, and citrus fruits, source of vitamin C for the physiological function of the immune system.

## COMPLETE PET FOOD FOR MINI ADULT DOGS

**COMPOSITION:** Dried chicken meat (26%), rice (18%), maize, animal fat (chicken oil purified 99.5%), hydrolysed animal proteins, wheat, eggs dried (2%), brewers' yeast, linseed (1%), citrus pulp (1%), manno-oligo-saccharides (M.0.S-1%), yeasts products (F.0.S.-fructo-oligosaccharides-0.75%), yucca schidigera, sodium chloride.