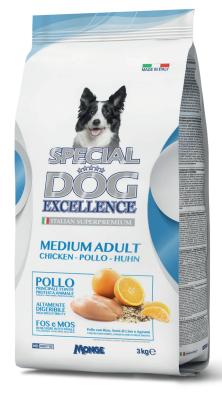

**SPECIAL DOG EXCELLENCE MEDIUM ADULT CHICKEN** is a complete pet food for adult dog of medium size with rice, linseed and citrus fruits. Special Dog Excellence is the product line created to offer only the best for your dogs. A complete pet food formulated with ingredients which guarantee every day the wellbeing of our four legged friends. Recipes with high quality of feed materials like linseed, source of omega-3 fatty acids, which can support the wellness of skin and coat, and citrus fruits, source of vitamin C for the physiological function of the immune system.

## **COMPLETE PET FOOD** FOR ADULT DOGS OF MEDIUM SIZE

**COMPOSITION:** Dried chicken meat (28%), rice (18%), maize, animal fat (chicken oil purified 99.5%), wheat, hydrolysed animal proteins, eggs dried (2%), brewers' yeast, linseed (1%), citrus pulp (1%), manno-oligo-saccharides (M.O.S - 1%), yeasts products (F.O.S.fructo-oligosaccharides-0.75%), yucca schidigera, sodium chloride.