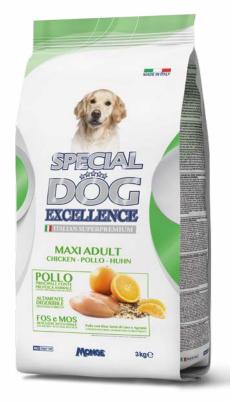

**SPECIAL DOG EXCELLENCE MAXI ADULT CHICKEN** is a complete pet food for adult dog of maxi size with rice, linseed and citrus fruits. Special Dog Excellence is the product line created to offer only the best for your dogs. A complete pet food formulated with ingredients which guarantee every day the wellbeing of our four legged friends. Recipes with high quality of feed materials like linseed, source of omega-3 fatty acids, which can support the wellness of skin and coat, and citrus fruits, source of vitamin C for the physiological function of the immune system.

## COMPLETE PET FOOD FOR ADULT DOGS OF MAXI SIZE

**COMPOSITION:** Dried chicken meat (23%), rice (14%), maize, animal fat (chicken oil purified 99.5%), wheat, hydrolysed animal proteins, eggs dried (2%), brewers' yeast, linseed (1%), citrus pulp (1%), manno-oligo-saccharides (M.0.S-1%), yeasts products (F.0.S.-fructo-oligosaccharides-0.75%), yucca schidigera, sodium chloride.