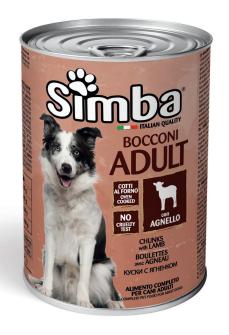

## CHUNKS WITH LAMB

SIMBA DOG CHUNKS WITH LAMB is a complete pet food for adult dogs of all sizes. Chunks in gravy formulated with quality ingredients such as lamb, source of protein and minerals, are oven-baked to enhance their natural taste and stimulate your pet's daily appetite. The formulation has been developed with a specific combination of vitamins A-D3-E to meet the nutritional requirements of your pet's daily needs. No added colours or preservatives.

Pack size: **415g - 1230g** 

**COMPOSITION:** meat and animal derivatives (lamb 5%), cereals, eggs and egg derivatives, minerals. **ANALYTICAL CONSTITUENTS:** crude protein 8.0%, crude fibre 1.21%, crude fat 6.0%, crude ash 3%. Moisture 80.0%. **ADDITIVES:** Nutritional Additives/kg: Vitamin A (Retinyl Acetate) 2000 IU, Vitamin D3 200 IU, Vitamin E (all-rac-alpha-tocopheryl acetate) 5 mg. **INSTRUCTIONS FOR USE:** To be served at room temperature. Leave always available to the animal fresh and clean water. Keep in cool and dry place. Refrigerate unused portion and consume within 2 days. Recommended daily feeding intakes (see table) may be split into 2 daily meals. Do not open the alutray, if it is dented or swollen. Animal food, not suitable for human consumption.