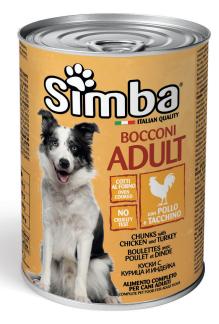

## CHUNKS WITH CHICKEN AND TURKEY

SIMBA DOG CHUNKS WITH CHICKEN AND TURKEY is a complete pet food for adult dogs of all sizes. Chunks in gravy formulated with quality ingredients such as chicken and turkey, source of protein and minerals, are oven-baked to enhance their natural taste and stimulate your pet's daily appetite. The formulation has been developed with a specific combination of vitamins A-D3-E to meet the nutritional requirements of your pet's daily needs. No added colours or preservatives.

Pack size: 415g - 1230g

**COMPOSITION:** meat and animal derivatives (chicken 10%, turkey 10%), cereals, eggs and egg derivatives, minerals. **ANALYTICAL CONSTITUENTS:** crude protein 8.0%, crude fibre 1.21%, crude fat 6.0%, crude ash 3%. Moisture 80.0%. **ADDITIVES:** Nutritional Additives/kg: Vitamin A (Retinyl Acetate) 2000 IU, Vitamin D3 200 IU, Vitamin E (all-rac-alpha-tocopheryl acetate) 5 mg. **INSTRUCTIONS FOR USE:** To be served at room temperature. Leave always available to the animal fresh and clean water. Keep in cool and dry place. Refrigerate unused portion and consume within 2 days. Recommended daily feeding intakes (see table) may be split into 2 daily meals. Do not open the alutray, if it is dented or swollen. Animal food, not suitable for human consumption.