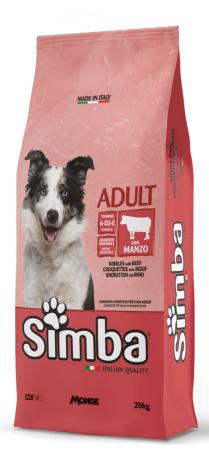

## ADULT-DOG WITH BEEF

SIMBA DOG KIBBLES WITH BEEF is a complete pet food for adult dogs of every size. The formulation has been developed with a dedicated combination of vitamins A-D3-E to meet the nutritional needs of dogs. A balanced nutrition formulated with quality ingredients like beef, source of proteins and minerals, chosen for its natural ability to fulfil animals' daily needs. No added dyes and artificial preservatives.

**COMPOSITION:** Cereals, meat and animal derivatives (beef 5%), oils and fats, derivatives of vegetable origin, yeasts, minerals. **ANALYTICAL CONSTITUENTS:** Crude protein: 21%, Crude fibre: 4.5%, Crude fat: 8%, Crude Ash: 9.5%. Metabolized energy: 3520 kcal/kg. ADDITIVES: NUTRITIONAL ADDITIVES/KG: Vitamin A (Retinyl Acetate) 16,000 IU, Vitamin D3 1,100 IU, Vitamin E (all-rac-alpha-tocopheryl-acetate) 50 mg, Selenium (Sodium selenite 0.11 mg) 0.05 mg, Manganese (manganous sulphate monohydrate 23mg) 7.5 mg, Zinc (Zinc oxide 49 mg) 39 mg, Copper (Copper (II) sulphate pentahydrate 12 mg) 3 mg, Iron (Iron (II) sulphate monohydrate 83 mg) 27 mg, lodine (Calcium iodate anhydrous 0.63 mg) 0.4 mg. TECHNOLOGICAL ADDITIVES: Antioxidants. INSTRUCTIONS FOR **USE:** Recommended daily feeding intakes (see table) may be split into 2 daily meals. Individual nutritional requirements may vary due to size, age and activity level of the animal. Fresh and clean water should be available at all times. When this product replaces another type of feed and/or diet it is recommended to introduce it gradually over a period of at least 1 week. Dog food only, not suitable for human consumption.