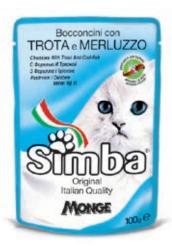

# TROUT AND COD FISH

Delicious and tasty chunkies in sauce with trout and cod fish for cats of all breeds. Integrated with vitamins A, E, D3.

Pack size 100 g