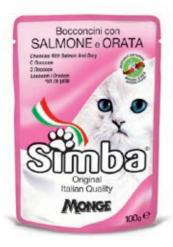

# SALMON AND DORY

Delicious and tasty chunkies in sauce with salmon and dory for cats of all breeds. Integrated with vitamins A, E, D3.

Pack size 100 g