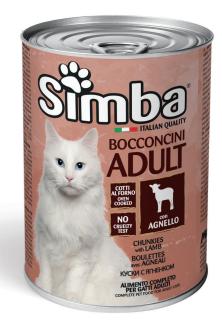

## CHUNKIES WITH LAMB

SIMBA CAT CHUNKIES WITH LAMB is a complete pet food for adult cat. Chunks in gravy formulated with quality ingredients such as lamb, source of protein and minerals, are oven-baked to enhance their natural taste and stimulate your pet's daily appetite. The formulation has been developed with a specific combination of vitamins A-D3-E to meet the nutritional requirements of your pet's daily needs. No added colours or preservatives.

Pack size: 415g

**COMPOSITION:** meat and animal derivatives (lamb 6%), cereals, eggs and egg derivatives, minerals. **ANALYTICAL CONSTITUENTS:** crude protein 8.0%, crude fibre 0.8%, crude fat 6.0%, crude ash 2.5%. Moisture 80%. **ADDITIVES:** Nutritional Additives/kg: Vitamin A (Retinyl Acetate) 2000 IU, Vitamin D3 160 IU, Vitamin E (all-rac-alpha-tocopheryl acetate) 5 mg. **INSTRUCTIONS FOR USE:** To be served at room temperature. Leave always available to the animal fresh and clean water. Keep in cool and dry place. Refrigerate unused portion and consume within 2 days. Recommended daily feeding intakes (see table) may be split into 2 daily meals. Do not open the alutray, if it is dented or swollen. Animal food, not suitable for human consumption.