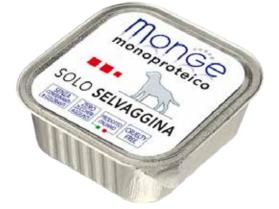

## MONOPROTEINIC PATÉ ONLY WILD GAME

Monoproteinic Superpremium Paté with selected wild game meats of the highest quality. Products 100% Italian, highly palatable, rich in Vitamins A, E and D3, with the single protein guarantee: only one type of meat for each recipe. Of course, no coloring agents, preservatives and added sugars.

#### COMPOSITION

Fresh wild game (equal to 100% of used meats), minerals, vitamins.