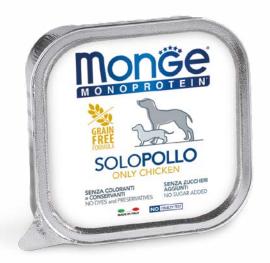

Paté formulated with unique animal protein source, selected chicken of highest quality. Products 100% Italian and highly palatable. A balanced food using vitamins A-E-D3 complex and essential micronutrients. Naturally, without coloring agents, preservatives and added sugars.

## COMPOSITION

Fresh chicken (equal to 100% of used meat), minerals.