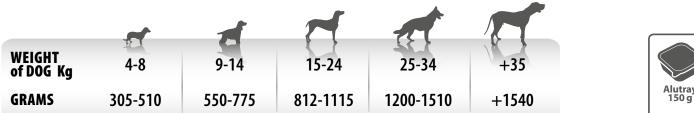

## **RECOMMENDED DAILY RATION**

Daily ration can be divided between two meals. Adapt the quantity according to the size, activity and lifestyle of the animal. To be served at room temperature. Make sure fresh, clean water is always available. When this product replaces another type, it is advisable to introduce it gradually over a period of at least 1 week. Store in a cool, dry place. After opening, store in the fridge and use within 2 days. Do not open the alutray if swollen.