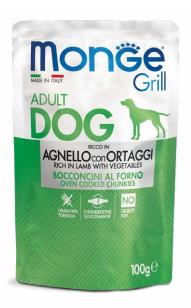

**Monge Grill oven cooked chunkies** allow your dog to be closer to its ideal diet. Monge Grill recipes contain top-notch animal protein sources, selected for their nutritional characteristics. An optimal product that respects dietary requirements at different stages of age and physiological conditions.

# ADULT • CHUNKIES RICHIN LAMB WITH VEGETABLES

Complete dog food specially developed to delight the palate of our 4-legged friends. a recipe made with baked lamb meat. Formulated without cereals and enhanced with glucosamine and chondroitin sulphate for joint support. it also contains vegetables, a natural source of fibre that promotes intestinal regularity.

# COMPOSITION

Meat and animal derivatives 40% (lamb 14%), vegetables 4%, minerals, glucosamine 0.008%, chondroitin sulphate 0.004%.