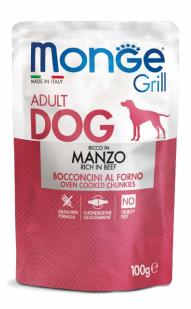

**Monge Grill oven cooked chunkies** allow your dog to be closer to its ideal diet. Monge Grill recipes contain top-notch animal protein sources, selected for their nutritional characteristics. An optimal product that respects dietary requirements at different stages of age and physiological conditions.

# ADULT • CHUNKIES RICHIN BEEF

Complete dog food developed specifically to delight the palate of our 4-legged friends. A recipe made with baked beef meat. Formulated without cereals and supplemented with glucosamine and chondroitin for joint support.

## **COMPOSITION**

Meat and animal derivatives 40% (beef 14%), minerals, glucosamine 0.008%, chondroitin sulphate 0.004%.