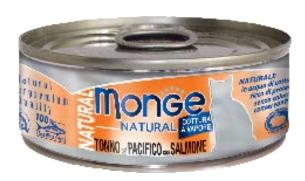

# Morsels of YELLOWFIN TUNA WITH SALMON

Complementary food for cats with delicious tuna with salmon, produced in Thailand, with all the typical features of the high quality products: high palatability from freshness and good quality ingredients, with high nutritional content, rich in Omega 3, rich in proteins, with low fat content. Without preservatives, without colorants and gluten free. Good for helping the cat to keep smart healthy shape and energetic.

## COMPOSITION

Tuna 45%, Chicken 25%, Salmon 5%, Rice 1%, Vitamin E, FOS (fructo-oligosaccharides).