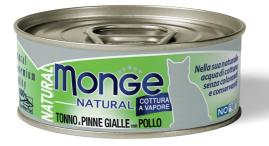

## ADULT YELLOWFIN TUNA FLAKES WITH CHICKEN

MONGE NATURAL YELLOWFIN TUNA WITH CHICKEN is a complementary steam-cooked food for adult cats, prepared with ingredients selected for their nutritional values. Yellowfin tuna and chicken recipe enriched with Fructo-oligosaccharides (F.O.S.) for intestinal well-being. A refined taste, suitable for the most sophisticated palates. Supports the daily activities of the adult cat with a high energy level. Made in Thailand with no added dyes or preservatives. Cruelty-free, Dolphin Save and Sea Water Fish.

**COMPOSITION:** Yellowfin Tuna (Thunnus Albacares) 50%, chicken 25%, Rice 1%, F.O.S. (Fructo-oligosaccharides).

**ADDITIVES:** Nutritional Additives/kg: Vitamin E (DL-alpha-tocopheryl acetate) 50 mg.

**ANALYTICAL CONSTITUENTS:** crude protein 18%, crude fibre 0,5%, crude fat 1%, crude ash 1%. moisture 79%.