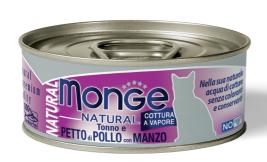

MONGE NATURAL TUNA AND CHICKEN BREAST WITH BEEF is a complementary steam-cooked food for adult cats, prepared with ingredients selected for their nutritional values. Yellowfin tuna and chicken breast with beef recipe enriched with Fructo-oligosaccharides (F.O.S.) for intestinal well-being. A refined taste, suitable for the most sophisticated palates. Supports the daily activities of the adult cat with a high energy level. Made in Thailand with no added dyes or preservatives. Cruelty-free, Dolphin Save and Sea Water Fish.

Pack size: 80g