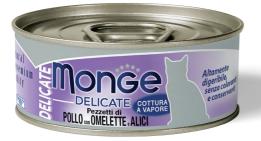

## ADULT CHICKEN FLAKES WITH OMELETTE AND ANCHOVIES

MONGE DELICATE CHICKEN WITH OMELETTE AND ANCHOVIES is a complementary food for adult cats, carefully prepared and steam-cooked for a delicate chicken taste. Enriched with omelette and anchovies, highly digestible protein sources. Promotes the daily activities of the adult cat with a high energy level. Made in Thailand with no added dyes or preservatives. Crueltyfree.

**COMPOSITION:** Chicken 70%, Omelette 3%, Anchovy (Encrasicholina spp) 3%, rice, F.O.S. (Fructo-oligosaccharides).

**ADDITIVES:** Nutritional additives/kg: Vitamin A (Retinyl Acetate) 2000 IU, Vitamin D3 200 IU, Vitamin E (DL-alpha-tocopheryl acetate) 25 mg.

Pack size: 80g

MONGE & C. S.p.A. - Via Savigliano, 31 - 12030 Monasterolo di Savigliano (CN) - Italy Tel. +39 0172 747111 Fax +39 0172 747199 www.monge.it E-mail: info@monge.it