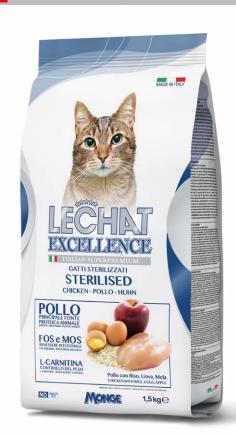

**LE CHAT EXCELLENCE CAT STERILISED CHICKEN** is a complete pet food for adult sterilised cats with rice, eggs and apple. A complete pet food formulated with ingredients that ensure the well-being of our four-legged friends every day. Top quality ingredients such as CHICKEN and RICE are appetising and easy to digest; apples are a source of fibre and, together with L-carnitine, help maintain an ideal weight. Made with prebiotics (FOS [fructooligosaccharides] and MOS [mannan oligosaccharides]) for intestinal wellness. No artificial colours or preservatives.