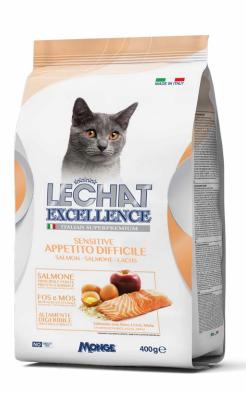

LE CHAT EXCELLENCE FOR FUSSY CATS SALMON is a complete pet food for adult fussy cats with rice, eggs and apple. Le Chat Excellence is the product line created to offer only the best for your cats. A complete pet food formulated with ingredients which guarantee every day the wellbeing of our four legged friends. Recipes with high quality of feed materials like eggs and salmon, source of highly palatable proteins and with elevated biological values, for fussy cats. Formulated with apple pulp and prebiotics (MOS and FOS), source of soluble fiber for the physiological regularity of the intestinal tract.