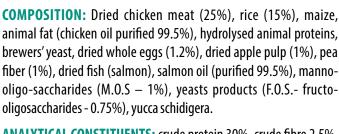

## COMPLETE PET FOOD FOR ADULT CAT

**ANALYTICAL CONSTITUENTS:** crude protein 30%, crude fibre 2.5%, crude fat 14%, crude ash 7.5%, Calcium 1.2%, Phosphorus 1.1%.

ADDITIVES: Nutritional additives: Vitamin A (retinyl acetate): 26,000 IU/kg, Vitamin D3: 1,820 IU/kg, Vitamin E (all-rac-alpha tocopheril acetate): 420 mg/kg, selenium (sodium selenite 0.17 mg/kg): 0.07 mg/kg, manganese (manganous sulphate monohydrate 26 mg/kg): 8.5 mg/kg, zinc (zinc oxide 122 mg/kg): 98 mg/kg, copper (Copper (II) sulphate pentahydrate 10.5 mg/kg): 2.6 mg/kg, iron (Iron (II) sulphate monohydrate 87.5 mg/kg): 28.8 mg/kg, iodine (calcium iodate anhydrous 1.4 mg/kg): 0.9 mg/kg, DL-methionine technically pure: 1000 mg/kg, taurine: 1,200 mg/kg. Technological additives: Antioxidants.