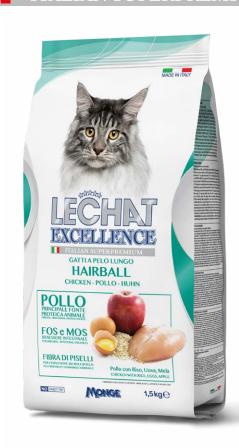

LE CHAT EXCELLENCE HAIRBALL CHICKEN is a complete pet food for adult cat with rice, eggs and apple to help minimize hairballs. Le Chat Excellence is the product line created to offer only the best for your cats. A complete pet food formulated with ingredients which guarantee every day the wellbeing of our four legged friends. Recipes with high quality of feed materials like eggs, source of highly digestible proteins with elevated biological values. The apple pulp and pea fiber, sources of soluble and insoluble fibers, help to minimize physiologically hairballs.