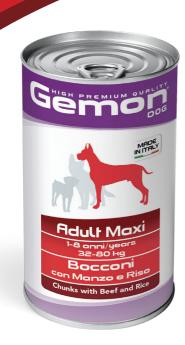

## 

Pack size: 1250 g

## ADULT MAXI CHUNKS WITH BEEF AND RICE

GEMON HIGH PREMIUM QUALITY is a line of complete pet foods formulated with quality ingredients, selected to meet the nutritional needs of your animals. Highly palatable recipes, tailored to the different ages and lifestyles of the animal. No added artificial colours or preservatives, No Cruelty Test and Made in Italy.

GEMON CHUNKS WITH BEED AND RICE is a complete pet food for large breed adult dogs, formulated to provide all necessary nutrients for the daily vitality of our fourlegged friends.

**COMPOSITION:** Meat and animal derivatives 45% (beef 5%), cereals (rice 4,2%), eggs and egg derivatives, minerals.