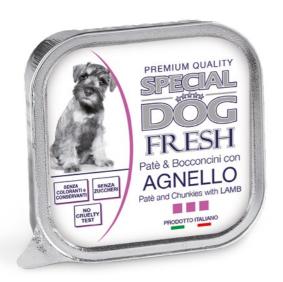

Pack size: 150g

## **ADULT** PATÉ AND CHUNKIES WITH **LAMB**

Special Dog Fresh is a product line designed to offer your dog only the best. A food line formulated with high quality ingredients, selected to meet the nutritional needs of your pet.

Special Dog Fresh Paté and Chunkies with Lamb is a complete food, formulated with fresh meat, which combines a creamy steam cooked paté with flavoured oven cooked chunkies. Specially designed to offer your pet a balanced nutrition with the addition of vitamins A-D3-E. No added dyes, preservatives or sugar. Made in Italy and No Cruelty Test.

**COMPOSITION:** Meat and animal derivatives 78% (of which fresh lamb 10%), minerals. ANALYTICAL CONSTITUENTS: crude protein 9%, crude fibre 0,5%, crude fat 7%, crude ash 1,2%, moisture 82%. ADDITIVES: Nutritional Additives/kg: Vitamin A (Retinyl Acetate) 3000 IU, Vitamin D3 400 IU, Vitamin E (all-rac-alpha-tocopheryl acetate) 15 mg. INSTRUCTIONS FOR USE: Recommended daily intakes for a medium-sized adult dog (10 kg): 600 g, may be split into 2 meals. Individual nutritional requirements may vary due to size, age and activity level of the animal. Serve at room temperature. Once opened, keep refrigerated and consume within 2 days. Do not open the package if it is damaged or swollen. Store in a cool and dry place. Fresh and clean water should be available at all times. When this product replaces another type of feed, it is recommended to introduce it gradually over a period of at least 1 week. Dog food only, not suitable for human consumption.