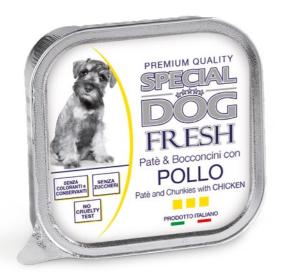

## **ADULT** PATÉ AND CHUNKIES WITH CHICKEN

Special Dog Fresh is a product line designed to offer your dog only the best. A food line formulated with high quality ingredients, selected to meet the nutritional needs of your pet.

Special Dog Fresh Paté and Chunkies with Chicken is a complete food, formulated with fresh meat, which combines a creamy steam cooked paté with flavoured oven cooked chunkies. Specially designed to offer your pet a balanced nutrition with the addition of vitamins A-D3-E. No added dyes, preservatives or sugar. Made in Italy and No Cruelty Test.

**COMPOSITION:** Meat and animal derivatives 78% (of which fresh chicken 10%), minerals. ANALYTICAL CONSTITUENTS: crude protein 9%, crude fibre 0,5%, crude fat 7%, crude ash 1,2%, moisture 82%. ADDITIVES: Nutritional Additives/kg: Vitamin A (Retinyl Acetate) 3000 IU, Vitamin D3 400 IU, Vitamin E (all-rac-alpha-tocopheryl acetate) 15 mg. INSTRUCTIONS FOR USE: Recommended daily intakes for a medium-sized adult dog (10 kg): 600 g, may be split into 2 meals. Individual nutritional requirements may vary due to size, age and activity level of the animal. Serve at room temperature. Once opened, keep refrigerated and consume within 2 days. Do not open the package if it is damaged or swollen. Store in a cool and dry place. Fresh and clean water should be available at all times. When this product replaces another type of feed, it is recommended to introduce it gradually over a period of at least 1 week. Dog food only, not suitable for human consumption.