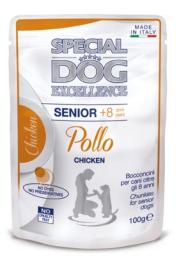

# SENIOR CHUNKIES WITH CHICKEN

**SPECIAL DOG EXCELLENCE CHUNKIES WITH CHICKEN** is a complete food for adult dogs, aged aged 8 years plus. A delicious recipe made in Italy, without colorants, preservatives and added sugars.

# **COMPOSITION:**

Meat and meat-by-products 45% (of which chicken min. 5%), vitamins, minerals, condroitine 80 mg/kg, glucosamine 60 mg/kg.