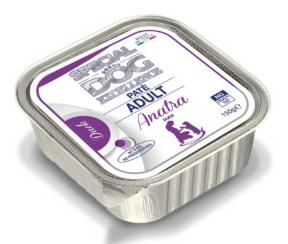

# ADULT PATÉWITH **DUCK**

Complete pet food for adult dogs from 1 to 8 years old. A delicious recipe made in Italy, without dyes, preservatives and added sugars, ideal for all breeds.

## **COMPOSITION:**

Meat and animal derivatives 80% (duck 8%), minerals.

## ANALYTICAL CONSTITUENTS:

Crude protein 7,0%, crude fibre 0,7%, crude fat 6,5%, crude ash 1,9%, moisture 79%.