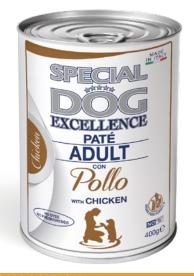

# ADULT PATÉWITH CHICKEN

Complete pet food for adult dogs from 1 to 8 years old. A delicious recipe made in Italy, without dyes, preservatives and added sugars, ideal for all breeds. Grain Free formula.

## **COMPOSITION:**

Meat and animal derivatives 80% (chicken 25%), minerals.

# **ANALYTICAL CONSTITUENTS:**

Crude protein 8%, crude fibre 0,6%, crude fat 6,5%, crude ash 2,6%, moisture 81%.

## **ADDITIVES:**

NUTRITIONAL ADDITIVES/kg: Vitamin A (Retinyl Acetate) 2500 IU, Vitamin D3 250 IU, Vitamin E (all-rac-alpha-tocopheryl acetate) 10 mg.