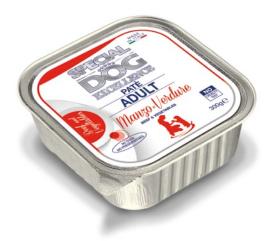

# ADULT PATÉWITH BEEF AND VEGETABLES

Complete pet food for adult dogs from 1 to 8 years old. A delicious recipe made in Italy, without dyes, preservatives and added sugars, ideal for all breeds.

## **COMPOSITION:**

Meat and animal derivatives 80% (beef 8%), vegetables (4,2%), minerals.

# **ANALYTICAL CONSTITUENTS:**

Crude protein 7,0%, crude fibre 0,7%, crude fat 6,5%, crude ash 1,9%, moisture 80%.

### **ADDITIVES:**

NUTRITIONAL ADDITIVES/kg: Vitamin A (Retinyl Acetate) 2500 IU, Vitamin D3 250 IU, Vitamin E (all-rac-alpha-tocopheryl acetate) 10 mg.