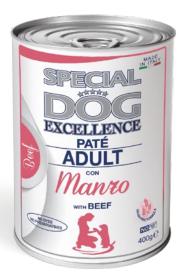

**Special Dog Excellence** is a product line designed to offer your dog only the best. A complete and balanced diet, specifically formulated to support the daily well-being of your legged-friend and meet its nutritional needs.

Complete pet food for adult dogs from 1 to 8 years old. A delicious recipe made in Italy, without dyes, preservatives and added sugars, ideal for all breeds. Grain Free formula.

## **COMPOSITION:**

Meat and animal derivatives 80% (beef 20%), minerals.