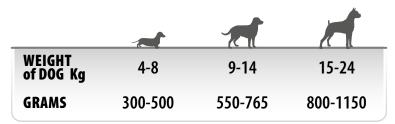

# **INSTRUCTIONS FOR USE**

Daily feeding intakes can be divided in 2 meals. Adapt the quantity according to the size, activity, and lifestyle of the animal. To be served at room temperature. Make sure that fresh, clean water is always available. When this product replaces another type, it is advisable to introduce it gradually over a period of at least 1 week. \*Formulated with a unique protein source, it may contain traces of other sources of protein. Store in a cool, dry place. After opening, keep refrigerated and use within 2 days. Do not open the alutray if it is swollen.