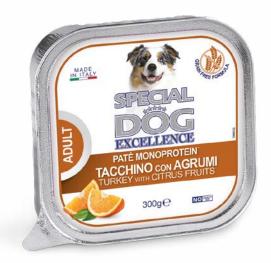

# PATÉ MONOPROTEIN\* TURKEY WITH CITRUS FRUITS

Paté \*formulated with a unique animal protein source (turkey) of high quality meat. The formula is fortified with vitamin D3 and E and enriched with fruit to meet the nutritional requirements of adult dogs. Grain free formula.

## COMPOSITION

Fresh turkey (equal to 100% of used meats), tapioca (4%), orange dices (4%), minerals.