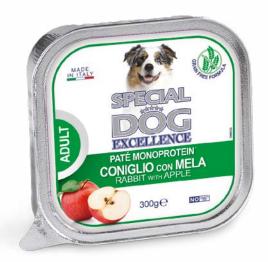

**The Special Dog Excellence Monoprotein** line has been created to offer your dog only the best. A complete and balanced diet formulated with a unique animal protein source and without cereals.

# PATÉ MONOPROTEIN\* RABBIT WITH APPLE

Paté \*formulated with a unique animal protein source (rabbit) of high quality meat. The formula is fortified with vitamin D3 and E and enriched with fruit to meet the nutritional requirements of adult dogs. Grain free formula.