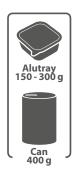

# **INSTRUCTIONS FOR USE**

Daily feeding intakes can be divided in 2 meals. Adapt the quantity according to the size, activity, and lifestyle of the animal. To be served at room temperature. Make sure that fresh, clean water is always available. When this product replaces another type, it is advisable to introduce it gradually over a period of at least 1 week. \*Formulated with a unique protein source, it may contain traces of other sources of protein. Store in a cool, dry place. After opening, keep refrigerated and use within 2 days. Do not open the alutray if it is swollen.