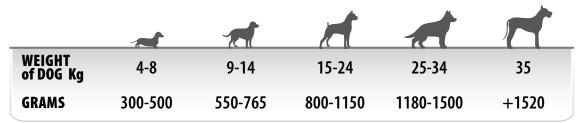

# **INSTRUCTIONS FOR USE**

Daily feeding intakes can be divided in 2 meals. Adapt the quantity according to the size, activity, and lifestyle of the animal. To be served at room temperature. Make sure that fresh, clean water is always available. When this product replaces another type, it is advisable to introduce it gradually over a period of at least 1 week. \*Formulated with a unique protein source, it may contain traces of other sources of protein. Store in a cool, dry place. After opening, keep refrigerated and use within 2 days. Do not open the alutray if it is swollen.